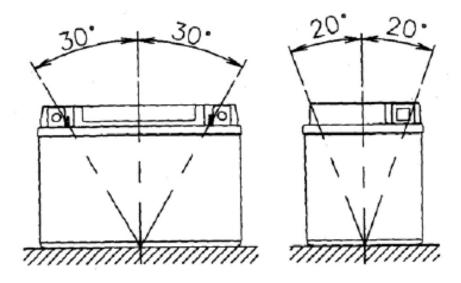

## **NOTICE**

The Install Position for TTZ batteries is different from YTZ batteries.

**TTZ is less tilted angle than YTZ** 

- •Now DRY type YIX30L with acid bottle is available from USA.
- •Longer storage with DRY condition.
- •Activate when you are ready to ride.