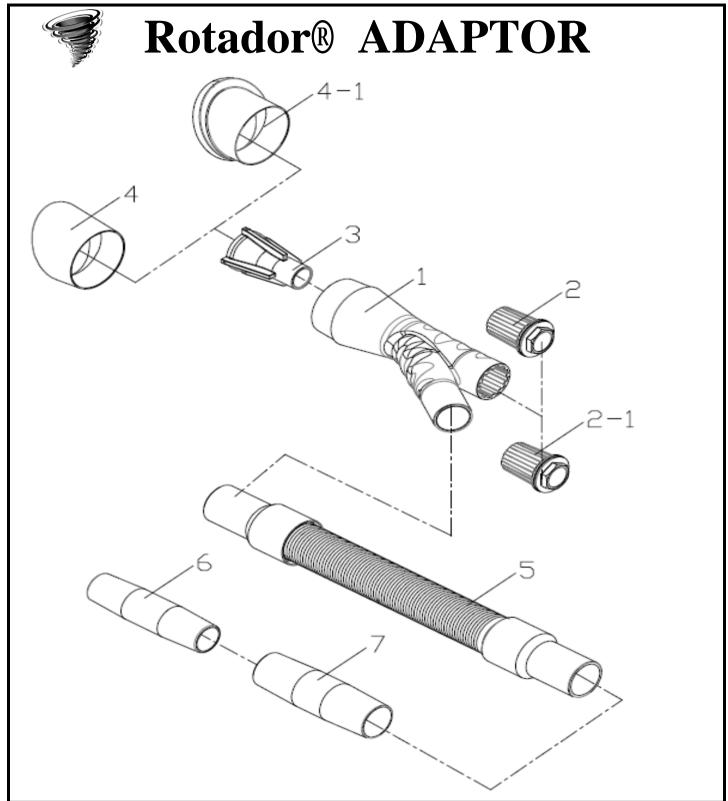

| Ref. | Part No.    | Description              | Q'ty  | Ref. | Part No.    | Description                   | Q'ty  |
|------|-------------|--------------------------|-------|------|-------------|-------------------------------|-------|
| No.  |             |                          | /Tool | No.  |             |                               | /Tool |
| 1    | SPWZ30001   | Three Ways Adaptor       | 1     | 4-1  | SPWZ30004-1 | Front Nozzle With Brush (Red) | 1     |
| 2    | SPWZ30002   | Rotate Adaptor for Z-020 | 1     | 5    | SPWZ30005   | Hose Aassembly (52cm)         | 1     |
| 2-1  | SPWZ30002-1 | Rotate Adaptor for Z-010 | 1     | 6    | WSPZ017013  | Small Plastic Adaptor         | 1     |
| 3    | SPWZ30003   | Inner Nozzle (White)     | 1     | 7    | WSPZ017012  | Big Plastic Adaptor           | 1     |
| 4    | SPWZ30004   | Front Nozzle             | 1     |      |             |                               |       |